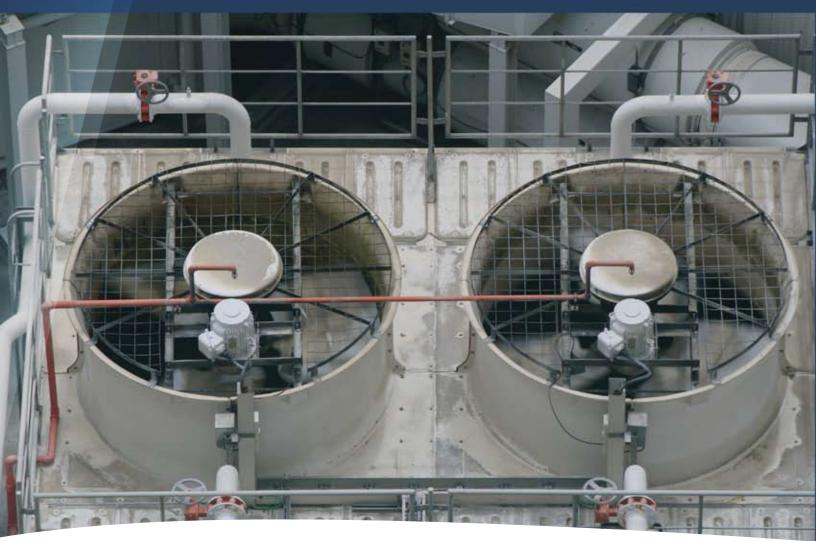

The Saminco PX1 Ventilation Control System automatically adjusts fan operating conditions as the process variables change while maintaining optimum air flow and protection.

NEMA 1

NEMA 3R

#### **MULTI-MOTOR CONFIGURATION AVAILABLE**

AVERAGE PAYBACK PERIOD OF LESS THAN 1 YEAR DUE TO ENERGY SAVINGS.